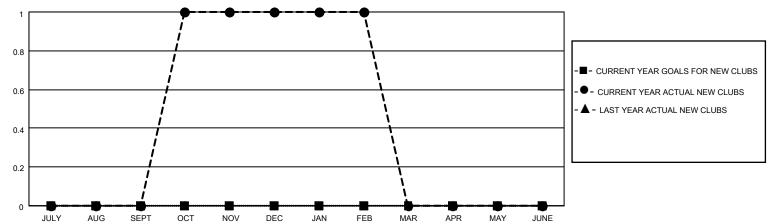

## GOALS AND ACTUAL NEW CLUBS CUMULATIVE

| <ul> <li>MEMBER GROWTH NET GOA</li> </ul> |
|-------------------------------------------|
|-------------------------------------------|

● - MEMBER GROWTH ACTUAL

## District 20 E1

| Clubs                 |               |           |               | Members               |                        |                         |                                                    |
|-----------------------|---------------|-----------|---------------|-----------------------|------------------------|-------------------------|----------------------------------------------------|
| RESULTS FOR 2020-2021 |               |           |               | RESULTS FOR 2020-2021 |                        |                         |                                                    |
| QUARTER               | NEW CLUB GOAL | NEW CLUBS | DROPPED CLUBS | QUARTER MEME          | BER GROWTH NET<br>GOAL | MEMBER GROWTH<br>ACTUAL | DROPPED<br>MEMBERS ACTUAL<br>(including transfers) |
| JULY/AUG/SEPT         | 0             | 0         | 0             | JULY/AUG/SEPT         | 15                     | 19                      | 32                                                 |
| OCT/NOV/DEC           | 0             | 1         | 0             | OCT/NOV/DEC           | 15                     | 46                      | 28                                                 |
| JAN/FEB/MAR           | 0             | 0         | 0             | JAN/FEB/MAR           | 15                     | 7                       | 8                                                  |
| APR/MAY/JUNE          | 0             | 0         | 0             | APR/MAY/JUNE          | 15                     | 0                       | 0                                                  |